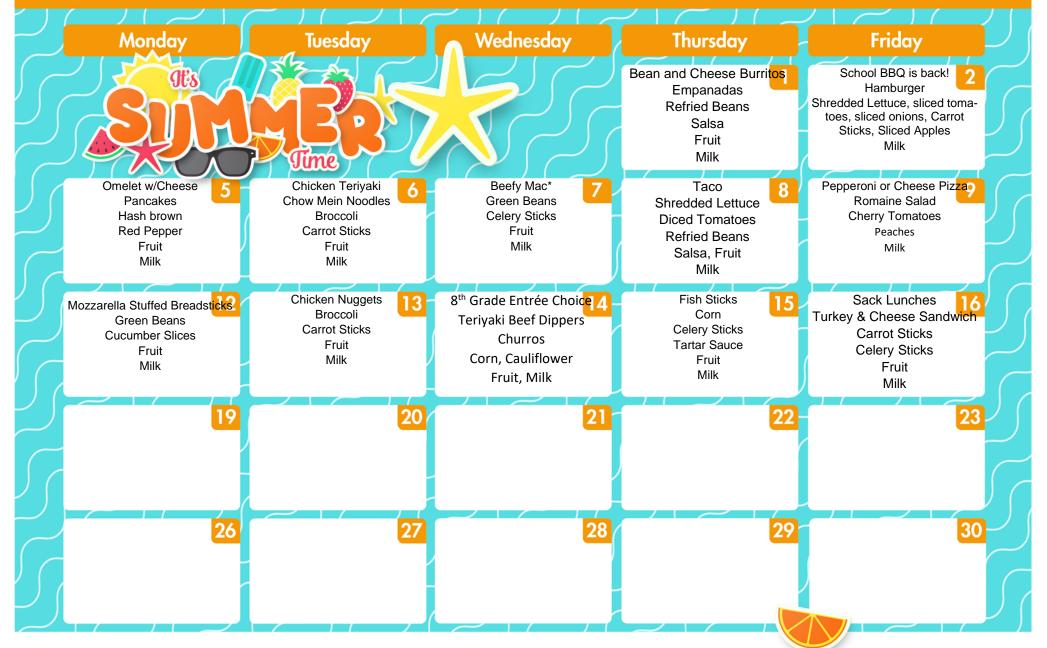

LUNCH

## JUNE 2023

Griffin School District-The Grizzly Grill

\$2.00 Student Breakfast \$2.75 Adult & Visitors Breakfast \$3.15 Student Lunch \$4.75 Adult & Visitors

Along with the daily Entrée students will have a choice of a Sun butter and Jelly Sandwich. We offer fresh fruit & vegetables on the salad bar daily. This institution is an equal opportunity Provider and Employer. \* By an item means it was made in house by The Grizzly Grill staff. Our pizza dough is made fresh every Friday morning. If you have any questions or concerns please contact Tawnya White twhite@griffinschool.us 360-866-5920